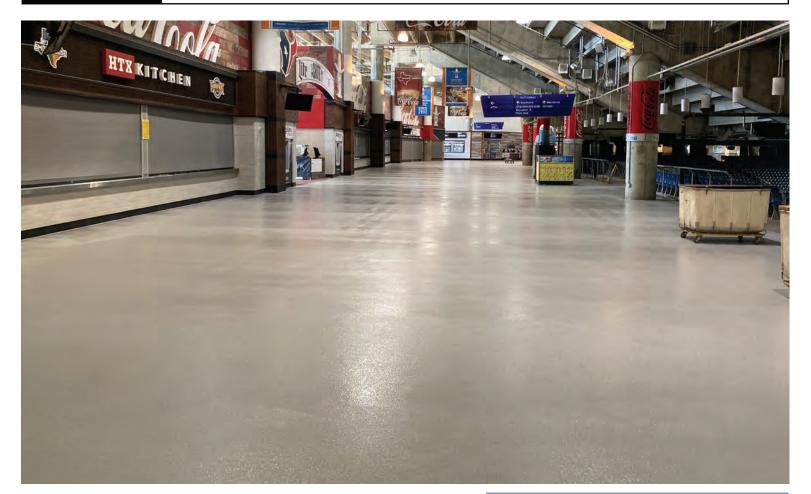

## ABOUT DUBRO

The Double Broadcast Epoxy System (Dubro) is a 100% solids epoxy industrial floor coating system with a sand or quartz aggregate broadcasted into the pigmented base coats and sealed with a clear or pigmented epoxy. We offer a full range of decorative and industrial colors including ANSI safety colors. Dubro is designed for use in showrooms, restaurants, garages, restrooms, commercial kitchens, auto dealerships and airplane hangers.

#### The System

The Double Broadcast System (Dubro) is a 100% solids epoxy floor coating system with silica sand broadcast into the pigmented base coats and sealed with pigmented epoxy.

The Double Broadcast System is a decorative, durable and chemical resistant coating, designed to be used as a medium to heavy duty coating. Dubro Foncrete Primer Basecoat and Silica Sand Silica Sand Pigmented Topcoat