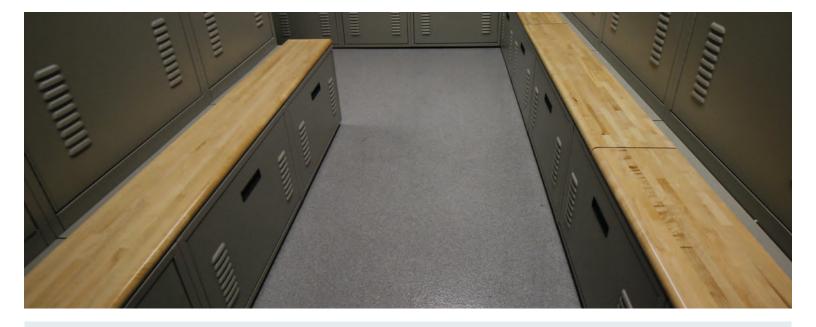

## ABOUT DUBRO

The Double Broadcast Epoxy System (Dubro) is a 100% solids epoxy industrial floor coating system with a sand or quartz aggregate broadcasted into the pigmented base coats and sealed with a clear or pigmented epoxy. We offer a full range of decorative and industrial colors including ANSI safety colors. Dubro is designed for use in showrooms, restaurants, garages, restrooms, commercial kitchens, auto dealerships and airplane hangers.

#### The System

The Double Broadcast System (Dubro) is a 100% solids epoxy floor coating system with silica sand broadcast into the pigmented base coats and sealed with pigmented epoxy.

The Double Broadcast System is a decorative, durable and chemical resistant coating, designed to be used as a medium to heavy duty coating. Dubro Foncrete Primer Basecoat and Silica Sand Silica Sand Pigmented Topcoat