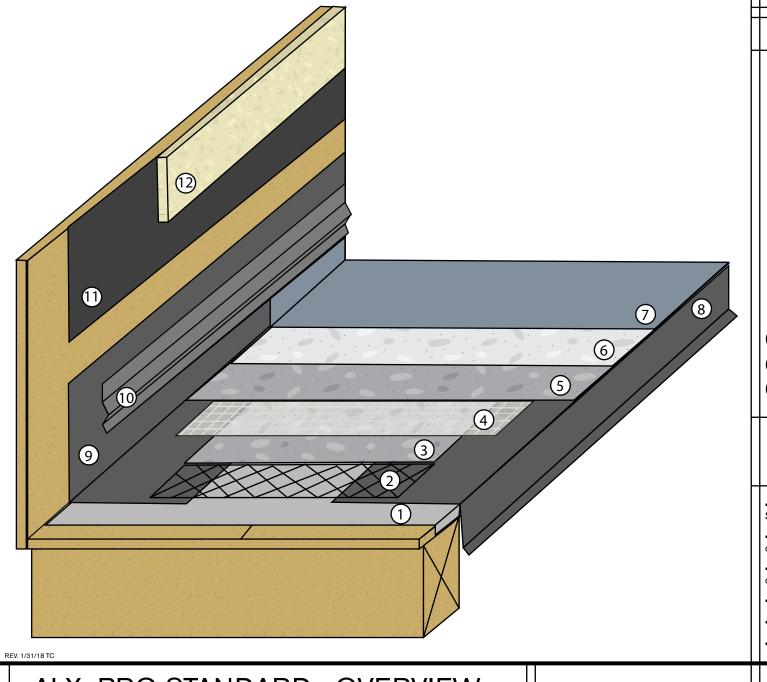

## **KEYNOTES**

- 1 WP-40 Sheet Membrane
- 2 WP-25 Metal Lath
- 3 Base Coat
- 4 Fiberlath Resin Membrane
- Slurry Coat
- (6) Texture Coat
- SC-10 Topcoat
- 8 Drip Edge Metal (2"x4")26 gauge, bonderized
- Wall-to-deck "L" Metal (6"x4")26 gauge, bonderized
- (10) Continuous drip screed
- (11) Building Paper
- (12) Wall Finish

## Evaluation Report ER - 587

- Refer to all related Product and System Specifications for additional information.
- Standard overlap is bottom to top with a 4" overlap.
- Apply WP-51 on all flashing seams and overlaps.
- •Minimum 5/8" exterior grade plywood.
- •Minimum 1/4" slope required on all decks
- •Refer to local building codes and standards.

## ALX PRO STANDARD - OVERVIEW

DIVISION 07 18 13 Pedestrian Traffic Coatings

SCALE: NTS