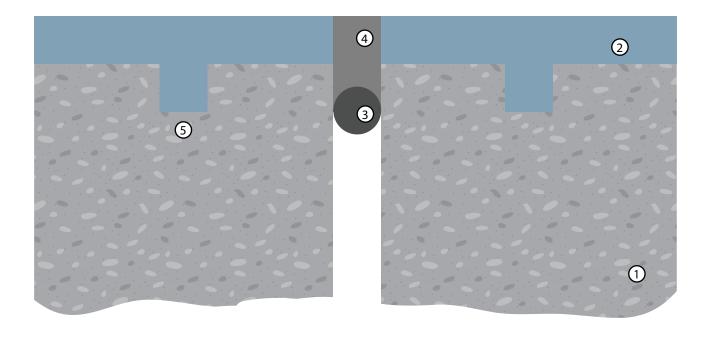

## **KEYNOTES**

- (1) Concrete Substrate
- (2) Temper-Crete Coat
- 3 Backer Rod
- (4) Joint Sealant
- (5) Anchor Keyway

- •Concrete must be a minimum 3,500 PSI.
- •Concrete must be cured for a minimum 14 days.
- •Concrete should be prepared to a profile equal to ICRI CSP 3-5.
- •Refer to local building codes and standards.
- •Refer to all Product and System Specifications for additional information.

## **TEMPER-CRETE - EXPANSION JOINT**

DIVISION 09 67 23 Resinous Flooring

SCALE: NTS