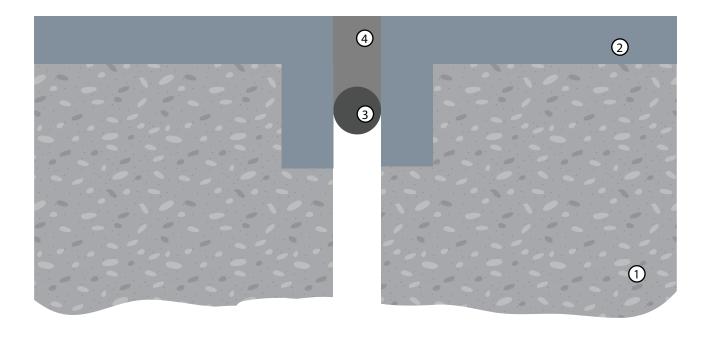

## **KEYNOTES**

- (1) Concrete Substrate
- (2) EC-15 MVB (min. 16 mils.)
- 3 Backer Rod
- (4) Joint Sealant

- •Concrete must be a minimum 3,000 PSI.
- •Concrete must be cured for a minimum 7-10 days.
- •Concrete should be prepared to a profile equal to ICRI CSP 3-4.
- •Refer to local building codes and standards.
- •Refer to all Product and System Specifications for additional information.

## **EC-15 MVB - EXPANSION JOINT**

DIVISION 09 05 61.13 Moisture Vapor Emission Control

SCALE: NTS