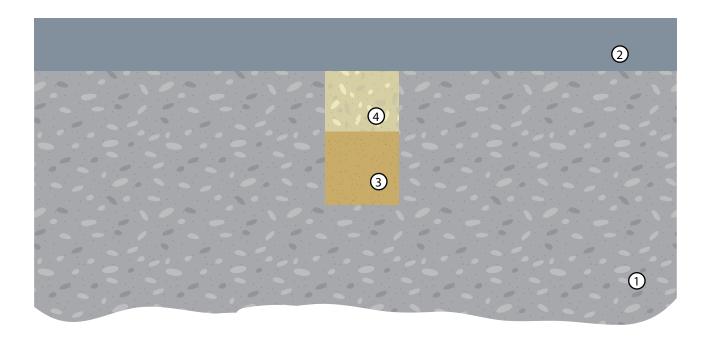

## **KEYNOTES**

- (1) Concrete Substrate
- (2) EC-15 MVB (min. 16 mils.)
- 3 Silica Sand
- ④ EC-15 MVB + CA-04 Epoxy Thickener

•Concrete must be a minimum 3,000 PSI.

- •Concrete must be cured for a minimum 7-10 days.
- •Concrete should be prepared to a profile equal to ICRI CSP 3-4.
- •Refer to local building codes and standards.
- •Refer to all Product and System Specifications for additional information.

## EC-15 MVB - DORMANT JOINT

DIVISION 09 05 61.13 Moisture Vapor Emission Control

SCALE: NTS