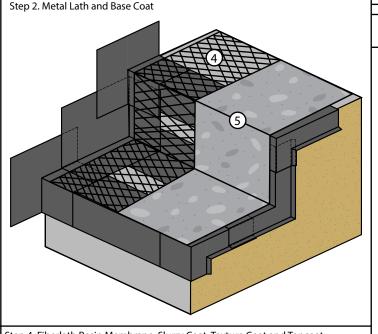

# **KEYNOTES**

- 1 Plywood Substrate
- ② WP-40 Sheet Membrane
- 3 26 gauge Bonderized **Sheet Metal**
- 4 WP-25 Metal Lath
- (5) Base Coat
- 6 WP Wrap
- 7 Fiberlath Resin Membrane
- **8** Slurry Coat
- Texture Coat
- (10) SC-10 Topcoat