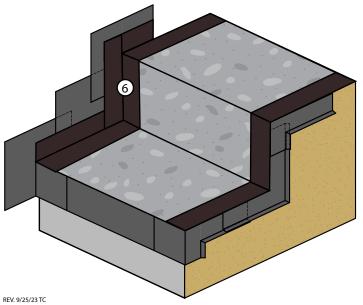

# **KEYNOTES**

- 1 Plywood Substrate
- ② WP-40 Sheet Membrane
- 3 26 gauge Bonderized **Sheet Metal**
- 4 WP-25 Metal Lath
- (5) Base Coat
- 6 WP Wrap
- 7 Fiberlath Resin Membrane
- **8** Slurry Coat
- Texture Coat
- (10) SC-10 Topcoat

Step 3. WP Wrap