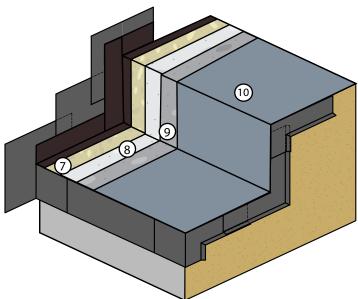

# **KEYNOTES**

- 1 Plywood Substrate
- ② WP-40 Sheet Membrane
- 3 26 gauge Bonderized **Sheet Metal**
- 4 WP-25 Metal Lath
- (5) Base Coat
- 6 WP Wrap
- 7 Fiberlath Resin Membrane
- **8** Slurry Coat
- Texture Coat
- (10) SC-10 Topcoat