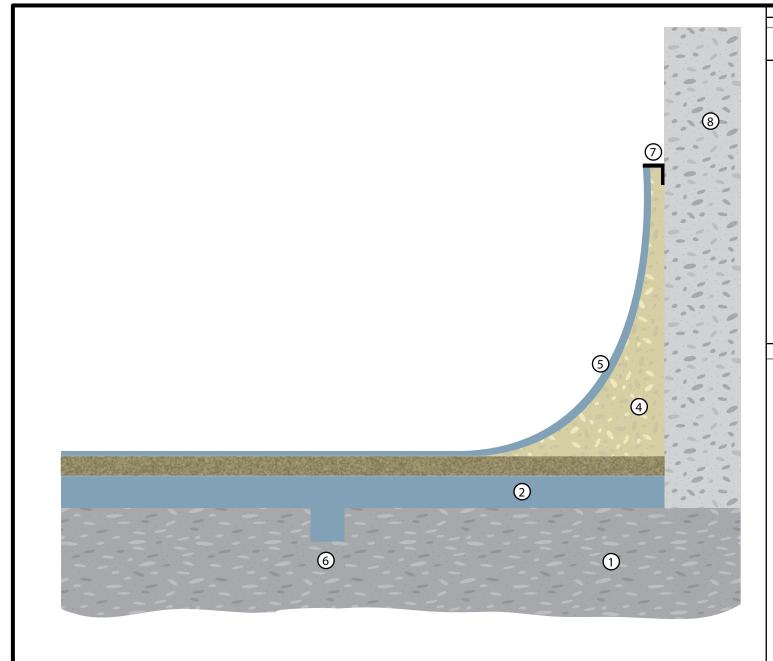

## **KEYNOTES**

- (1) Concrete Substrate
- (2) Temper-Crete Coat
- (3) Broadcast Coat
- (4) Epoxy Cove (EC-76 + Sand)
- (5) Resinous Topcoat
- 6 Anchor Groove/Keyway
- 7 Cove Cap (Plastic or Zinc)
- 8 Wall

- •Optional Primer Coat can be installed as needed
- •Concrete must be a minimum 3,500 PSI.
- •Concrete must be cured for a minimum 14 days.
- •Concrete should be prepared to a profile equal to ICRI CSP 3-5.
- •Refer to local building codes and standards.
- •Refer to all Product and System Specifications for additional information.

## TEMPER-CRETE SLB/RTB - EPOXY COVE

DIVISION 09 67 23 Resinous Flooring

SCALE: NTS