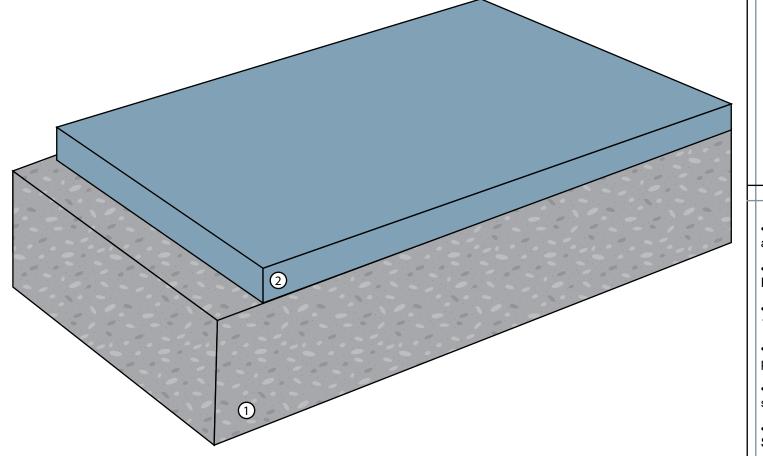

## **KEYNOTES**

- 1 Concrete Substrate
- ② Temper-Crete Coat (EC-24 & TC-75)

- Optional Primer Coat can be installed as needed.
- •Concrete must be a minimum 3,500 PSI.
- •Concrete must be cured for a minimum 14 days.
- •Concrete should be prepared to a profile equal to ICRI CSP 3-5.
- •Refer to local building codes and standards.
- •Refer to all Product and System Specifications for additional information.