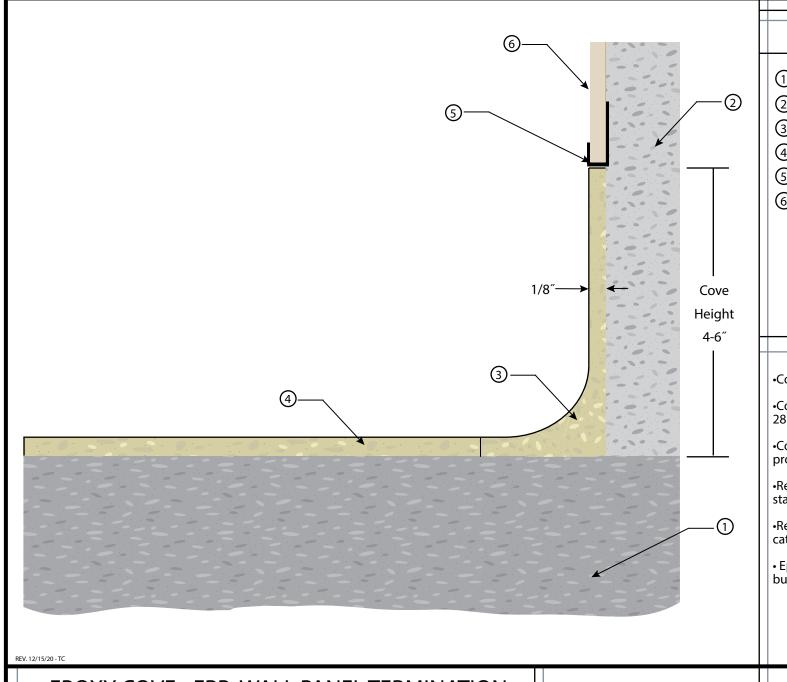

## **KEYNOTES**

- (1) Concrete Substrate
- ② Wall
- 3 Epoxy Radius Cove
- 4 Epoxy Flooring System
- 5 FRP Edge Trim Molding
- 6 FRP

- •Concrete must be a minimum 2,500 PSI.
- •Concrete must be cured for a minimum 28 days.
- •Concrete should be prepared to a profile equal to ICRI CSP 3-5.
- •Refer to local building codes and standards.
- •Refer to all Product and System Specifications for additional information.
- Epoxy Radius may vary depending on building code or facility requirements.

## **EPOXY COVE - FRP WALL PANEL TERMINATION**

DIVISION 09 67 23 Resinous Flooring

SCALE: NTS