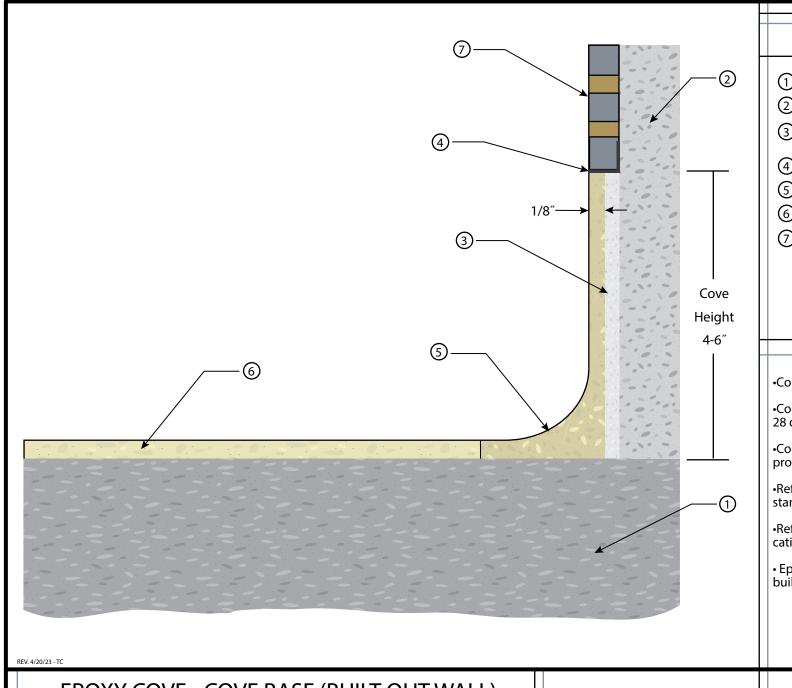

## **KEYNOTES**

- (1) Concrete Substrate
- 2 Wall
- (Thickness as needed)
- (4) Schluter Strip (By Others)
- 5 Epoxy Radius Cove
- 6 Epoxy Flooring System
- 7 Tile (By Others)

- •Concrete must be a minimum 2,500 PSI.
- •Concrete must be cured for a minimum 28 days.
- •Concrete should be prepared to a profile equal to ICRI CSP 3-5.
- •Refer to local building codes and standards.
- •Refer to all Product and System Specifications for additional information.
- Epoxy Radius may vary depending on building code or facility requirements.

**EPOXY COVE - COVE BASE (BUILT OUT WALL)** 

DIVISION 09 67 23 Resinous Flooring

SCALE: NTS