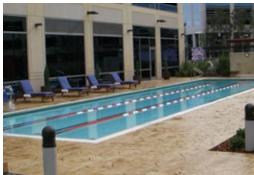

#### TOP IT OFF

Perfect for high-end projects, Stamp-It delivers the look of stamped concrete on driveways, walkways, patios, courtyards, entryways, interior floors, restaurant floors, showroom floors, and pool decks.