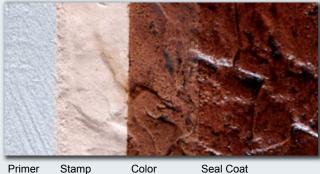

### **DURABLE**

Designed for the professional installer, Stamp-It is user friendly and durable. System includes epoxy primer, stamp process, coloring options, and choice of a sealer, depending on requirements.

Layer

Seal Coat