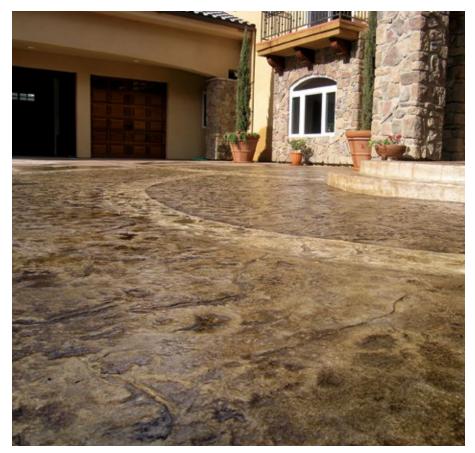

# ABOUT STAMP-IT:

Create the look of brick, slate, flagstone, tile, or stone. Stamp-It is a 1/4" thick polymer modified cementitous overlay designed to permanently transform plain and ugly concrete into a beautiful, decorative surface. Designed for use over existing concrete on pool decks, patios, driveways, and walkways, Stamp-It is appropriate in both commercial and residential environments.

#### TOP IT OFF

Perfect for high-end projects, Stamp-It delivers the look of stamped concrete on driveways, walkways, patios, courtyards, entryways, interior floors, restaurant floors, showroom floors, and pool decks.