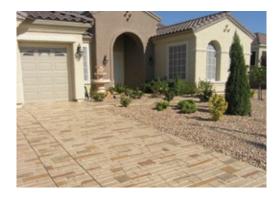

#### TOP IT OFF

Perfect for high-end projects, Stamp-It delivers the look of stamped concrete on driveways, walkways, patios, courtyards, entryways, interior floors, restaurant floors, showroom floors, and pool decks.

### **VARIETY**

Match any customer's color scheme with Stamp-It's varied palette of coloring options. Employ one or move of the many textures or patterns to create that custom look. Choose from a variety of sealers, for both indoor and outdoor applications.