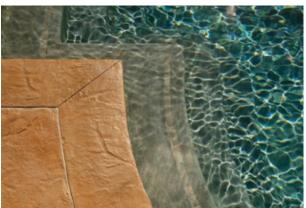

### **VARIETY**

Match any customer's color scheme with Stamp-It's varied palette of coloring options. Employ one or move of the many textures or patterns to create that custom look. Choose from a variety of sealers, for both indoor and outdoor applications.