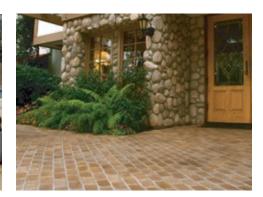

# ABOUT STAMP-IT:

Create the look of brick, slate, flagstone, tile, or stone. Stamp-It is a 1/4" thick polymer modified cementitous overlay designed to permanently transform plain and ugly concrete into a beautiful, decorative surface. Designed for use over existing concrete on pool decks, patios, driveways, and walkways, Stamp-It is appropriate in both commercial and residential environments.

### **VARIETY**

Match any customer's color scheme with Stamp-It's varied palette of coloring options. Employ one or move of the many textures or patterns to create that custom look. Choose from a variety of sealers, for both indoor and outdoor applications.