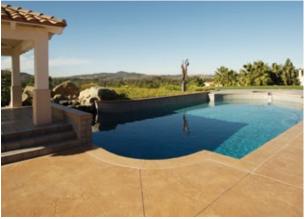

#### TOP IT OFF

Perfect for high-end projects, Stamp-It delivers the look of stamped concrete on driveways, walkways, patios, courtyards, entryways, interior floors, restaurant floors, showroom floors, and pool decks.

### **VARIETY**

Match any customer's color scheme with Stamp-It's varied palette of coloring options. Employ one or move of the many textures or patterns to create that custom look. Choose from a variety of sealers, for both indoor and outdoor applications.