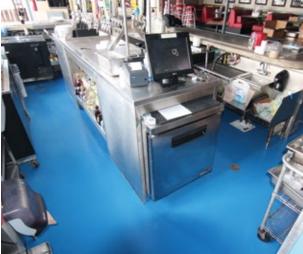

# THIN FILM

Westcoat's Thin Film System is a light duty epoxy floor coating that is tough, chemical resistant and USDA Compliant. Thin Film can be applied in residential, commercial, and industrial applications. Available in 100% Solids and Water-Based options. Come in slip resistant textures and 12 standard pigmented colors.

### THIN FILM 100% SOLIDS

Westcoat's 100% Solids Thin Film System is an epoxy floor coating which provides a thin to medium build. The 100% Solids Thin Film System is designed to be used on showroom floors, restaurant floors, garage floors, recreation rooms, washrooms, and commercial kitchens.