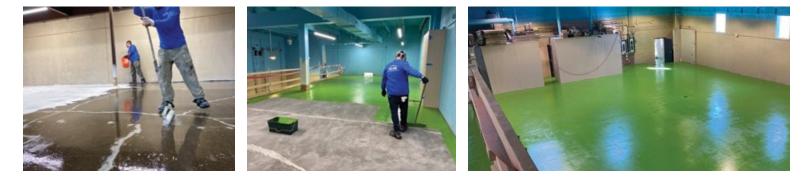

# THIN FILM









Westcoat's Thin Film System is a light duty epoxy floor coating that is tough, chemical resistant and USDA Compliant. Thin Film can be applied in residential, commercial, and industrial applications. Available in 100% Solids and Water-Based options. Come in slip resistant textures and 12 standard pigmented colors.



- 100% Solids and Water-Based Options
- USDA Compliant
- Slip Resistant Textures
- Pigmented

## FOR PROFESSIONAL USE ONLY.





#### Westcoat. Specialty coating systems





### THIN FILM 100% SOLIDS

Westcoat's 100% Solids Thin Film System is an epoxy floor coating which provides a thin to medium build. The 100% Solids Thin Film System is designed to be used on showroom floors, restaurant floors, garage floors, recreation rooms, washrooms, and commercial kitchens.

### **EC-34 Advantages**

- 100% Solids
- Medium Viscosity
- Convenient 2:1 Mix
- High Strength
- Pigmented
- Low Odor
- High Build
- Superior Adhesion

### THIN FILM WB

EC-34 Epoxy Topcoat is a two-component, 100% solids, medium viscosity, low odor, high-build, chemical resistant epoxy.

EC-34 epoxy is used to create industrial seamless floors in manufacturing plants, mechanical warehouses, industrial kitchens, and garages. It is best used as a filler coat, broadcast coat or topcoat.

Westcoat'