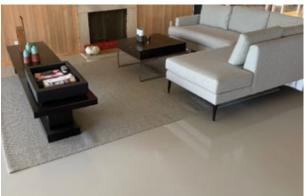

Westcoat's Water-Based Thin Film System is an epoxy floor coating which provides a thin build system that is tough, chemical resistant and durable. The WB Thin Film System is installed using a water-based solvent-free epoxy. EC-11 Certifications VOC Emission Test Certificate – Certificate No: 190516-05

### **EC-11 Advantages**

- Water-Based
- Moisture Tolerant
- Long Pot Life
- Medium Gloss
- Very Durable
- · Easy to Use
- Very Fast Drying
- No Induction Time

EC-11 Water-Based Epoxy is a premium quality two-component, chemical resistant, long pot life epoxy coating. It provides epoxy toughness, medium gloss, and durability, with the convenience of a water-based system.

EC-11 is designed to be used on concrete, metal, masonry, or wood where a tough, chemical resistant finish is needed. EC-11 is recommended for use as a medium duty concrete sealer for interior floors. EC-11 may also be used as a primer under many Westcoat Systems.