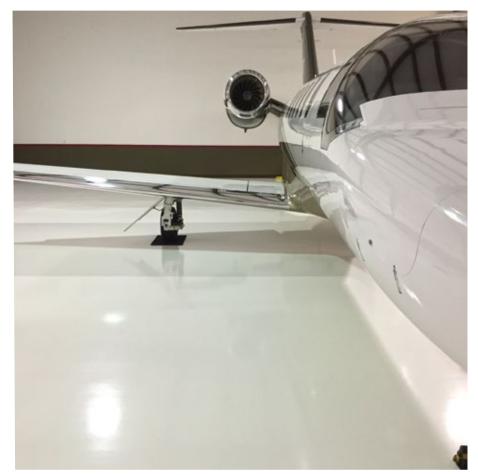

### THIN FILM 100% SOLIDS

Westcoat's 100% Solids Thin Film System is an epoxy floor coating which provides a thin to medium build. The 100% Solids Thin Film System is designed to be used on showroom floors, restaurant floors, garage floors, recreation rooms, washrooms, and commercial kitchens.

### THIN FILM WB

EC-34 Epoxy Topcoat is a two-component, 100% solids, medium viscosity, low odor, high-build, chemical resistant epoxy.

EC-34 epoxy is used to create industrial seamless floors in manufacturing plants, mechanical warehouses, industrial kitchens, and garages. It is best used as a filler coat, broadcast coat or topcoat.