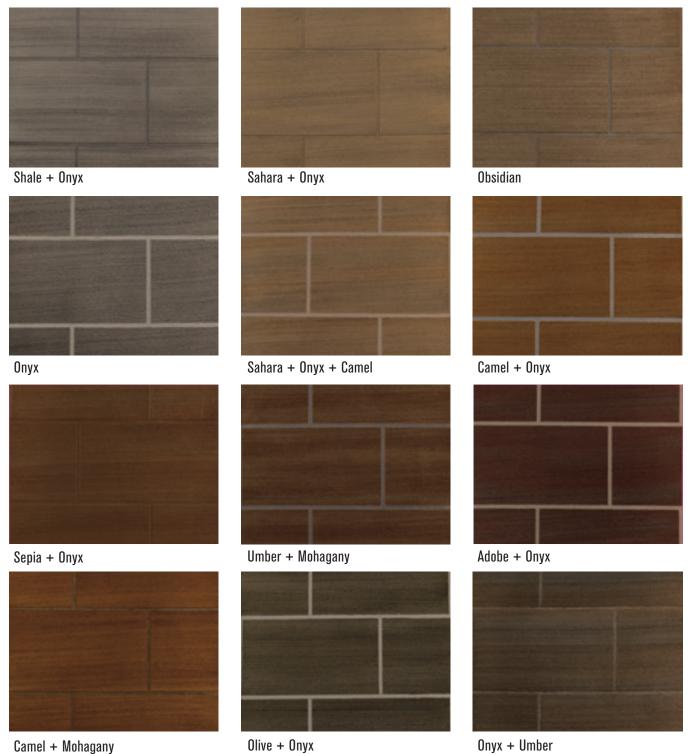

## **Wood Finish Index**

## Water-Based stains applied on Westcoat cements

Color will vary between products and sheens. This chart is for reference only.

Please request an actual color sample or apply sample on site before beginning any project.