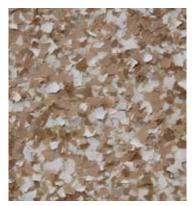

## **TC-60 COLOR CHIP BLENDS**

Shadow | 107

Granite | 104

westcoat.

Niagara | 106

Sandstone | 109

Dove Gray | 102

Desert Storm | 112

Atascadero | 100

Mocha Tweed | 105

Storm Cloud | 110

Color will vary between products and sheens. This chart is for reference only.
Please request an actual color sample or apply sample on site before beginning any project.