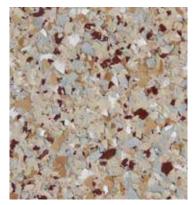

## **TC-60 COLOR CHIP BLENDS**

Shadow | 107

Granite | 104

westcoat.

Niagara | 106

Sandstone | 109

Dove Gray | 102

Desert Storm | 112

Atascadero | 100

Mocha Tweed | 105

Storm Cloud | 110

Color will vary between products and sheens. This chart is for reference only.
Please request an actual color sample or apply sample on site before beginning any project.