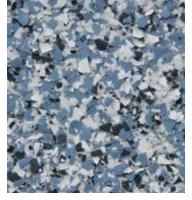

## **TC-60 COLOR CHIP BLENDS**

Shadow | 107

Granite | 104

westcoat.

Niagara | 106

Sandstone | 109

Dove Gray | 102

Desert Storm | 112

Atascadero | 100

Mocha Tweed | 105

Storm Cloud | 110

Color will vary between products and sheens. This chart is for reference only.
Please request an actual color sample or apply sample on site before beginning any project.