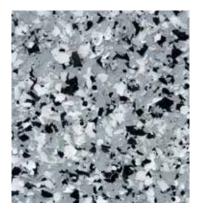

## **TC-60 COLOR CHIP BLENDS**

Shadow | 107

Granite | 104

westcoat.

Niagara | 106

Sandstone | 109

Dove Gray | 102

Desert Storm | 112

Atascadero | 100

Mocha Tweed | 105

Storm Cloud | 110

Color will vary between products and sheens. This chart is for reference only.
Please request an actual color sample or apply sample on site before beginning any project.