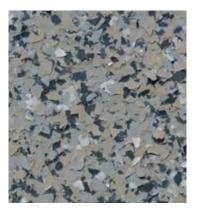

## **TC-60 COLOR CHIP BLENDS**

Shadow | 107

Granite | 104

westcoat.

Niagara | 106

Sandstone | 109

Dove Gray | 102

Desert Storm | 112

Atascadero | 100

Mocha Tweed | 105

Storm Cloud | 110

Color will vary between products and sheens. This chart is for reference only.
Please request an actual color sample or apply sample on site before beginning any project.