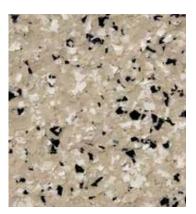

## **TC-60 COLOR CHIP BLENDS**

Shadow | 107

Granite | 104

westcoat.

Niagara | 106

Sandstone | 109

Dove Gray | 102

Desert Storm | 112

Atascadero | 100

Mocha Tweed | 105

Storm Cloud | 110

Color will vary between products and sheens. This chart is for reference only.
Please request an actual color sample or apply sample on site before beginning any project.