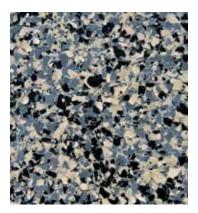

## **TC-60 COLOR CHIP BLENDS**

Shadow | 107

Granite | 104

westcoat.

Niagara | 106

Sandstone | 109

Dove Gray | 102

Desert Storm | 112

Atascadero | 100

Mocha Tweed | 105

Storm Cloud | 110

Color will vary between products and sheens. This chart is for reference only.
Please request an actual color sample or apply sample on site before beginning any project.