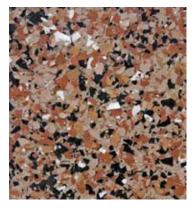

## **TC-60 COLOR CHIP BLENDS**

Shadow | 107

Granite | 104

westcoat.

Niagara | 106

Sandstone | 109

Dove Gray | 102

Desert Storm | 112

Atascadero | 100

Mocha Tweed | 105

Storm Cloud | 110

Color will vary between products and sheens. This chart is for reference only.
Please request an actual color sample or apply sample on site before beginning any project.