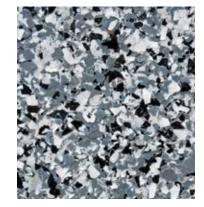

## **TC-60 COLOR CHIP BLENDS**

Shadow | 107

Granite | 104

westcoat.

Niagara | 106

Sandstone | 109

Dove Gray | 102

Desert Storm | 112

Atascadero | 100

Mocha Tweed | 105

Storm Cloud | 110

Color will vary between products and sheens. This chart is for reference only.
Please request an actual color sample or apply sample on site before beginning any project.