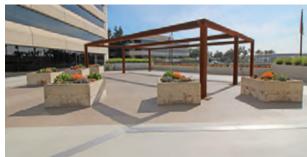

# Great for old or new surfaces

Easily rehabilitate problem surfaces. In many cases, MACoat can be applied over existing deck systems, saving time and labor. MACoat works equally well on new surfaces and comes in a wide variety of colors and textures.

#### **MACoat Standard**

Substrate Fiberlath Base

Slurry Coat

Pigmented Acrylic Topcoat