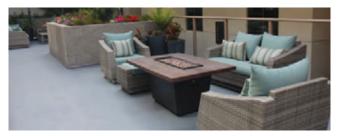

#### Helps eliminate slipping

Ensure safe pedestrian traffic in a variety of conditions. MACoat's textured finish provides a skid resistant surface for added safety.

# Great for old or new surfaces

Easily rehabilitate problem surfaces. In many cases, MACoat can be applied over existing deck systems, saving time and labor. MACoat works equally well on new surfaces and comes in a wide variety of colors and textures.