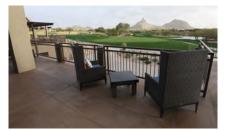

# Great for old or new surfaces

Easily rehabilitate problem surfaces. In many cases, MACoat can be applied over existing deck systems, saving time and labor. MACoat works equally well on new surfaces and comes in a wide variety of colors and textures.