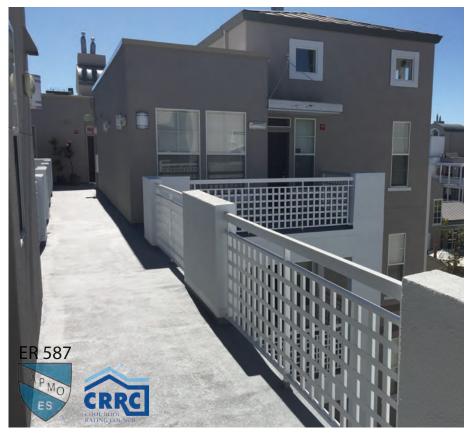

# Lightweight

Designed for use on elevated concrete and many plywood walking decks, MACoat weighs less than one pound per square foot when installed.

#### Helps eliminate slipping

Ensure safe pedestrian traffic in a variety of conditions. MACoat's textured finish provides a skid resistant surface for added safety.

# Great for old or new surfaces

Easily rehabilitate problem surfaces. In many cases, MACoat can be applied over existing deck systems, saving time and labor. MACoat works equally well on new surfaces and comes in a wide variety of colors and textures.