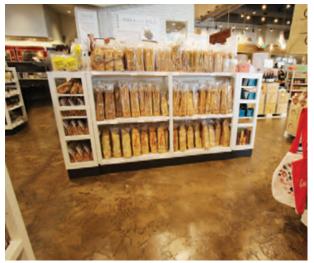

# Great for old or new surfaces

Easily rehabilitate problem surfaces. In many cases, MACoat can be applied over existing deck systems, saving time and labor. MACoat works equally well on new surfaces and comes in a wide variety of colors and textures.

#### **MACoat Custom**

Substrate Fiberlath Base

Coat

Slurry Coat

Grout Texture Coat, Stain and Sealer