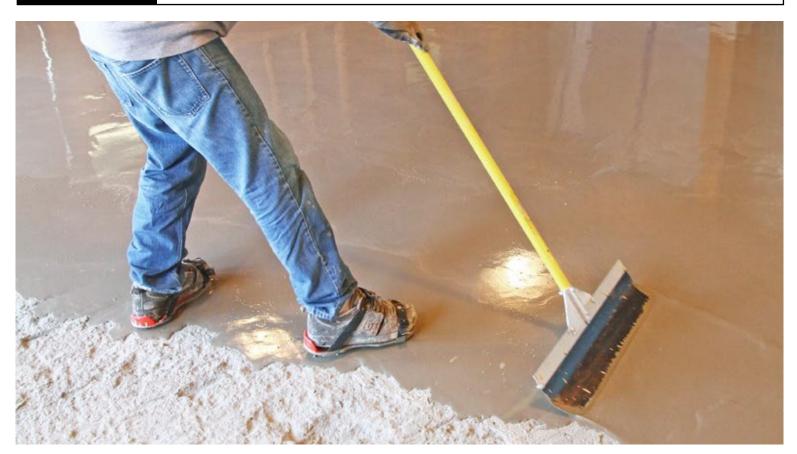

#### TC-25 WHITE AND TC-26 GRAY

Cement-based materials that self-level and cure quickly when mixed with water can be installed from 1/4 to 2 inches thick to smooth, level, and resurface concrete.

#### **SELF-LEVELING**

Level uneven floors with ease. Level-It self-levels rough, irregular, unnattractive interior floors in one application.