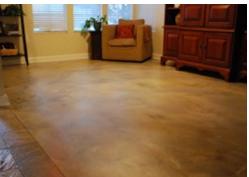

## STAIN AND SEAL

Level-It can be stained and sealed in a number of stains and finishes for a decorative flooring option.