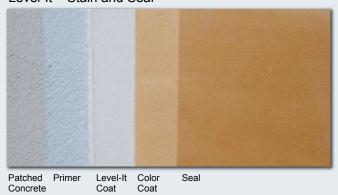

## STAIN AND SEAL

Level-It can be stained and sealed in a number of stains and finishes for a decorative flooring option.